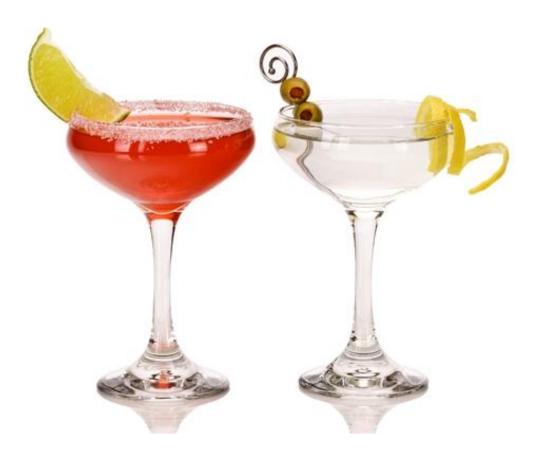

## Perception Cocktail Coupe

from Libbey Glassware

From the traditional bar to the trendy nightclub, the tall stature and sleek design of the **Perception Cocktail Coupe** offers a stunning visual cocktail presentation, while the 8½ ounce capacity is perfect for maximizing profit per serving. Not just for drinks, consider it for a unique presentation of the most popular appetizers and desserts.

## Features & Benefits:

- Sleek coupe design
- 8½ oz. capacity
- Great for serving "Golden Era" classic cocktails
- Perfect for showcasing the latest cocktail innovations
- Also use to present your finest appetizers and desserts
- Ideal for trendy casual to fine dining
- Safedge<sup>®</sup> Rim & Foot Lifetime Guarantee